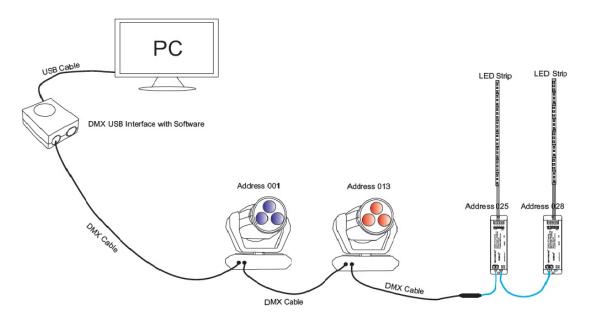

#### Dmx Rgb Led Driver For Mac

Dmx Rgb Led Driver For Mac

LED Tutorials - U9 DMX LED Controller Our ESA (Easy Stand Only) U9 DMX LED Controller is definitely a ideal controller for both first time DMX customers as nicely as advanced lighting designers.. With the capability to manage up to 256 DMX stations in Have Alone setting, or away from the personal computer, this controller will enable you to develop custom illumination moments for 85 RGB Colour changing fittings or 256 solitary color accessories.. A Home windows Personal computer or Macintosh Computer is certainly required to run the ESA (Easy Stand up By yourself) software from the manufacturer, see program requirements below.

- 1. driver easy
- 2. drivers license lyrics
- 3. driverpack

Adhere to the tutorial below for operational teaching of the U9 DMX LED Controller.. Operating in live life mode from a Mac pc or Computer the U9 can control an whole DMX universe or 170 RGB accessories.. Minimum amount computer specifications: