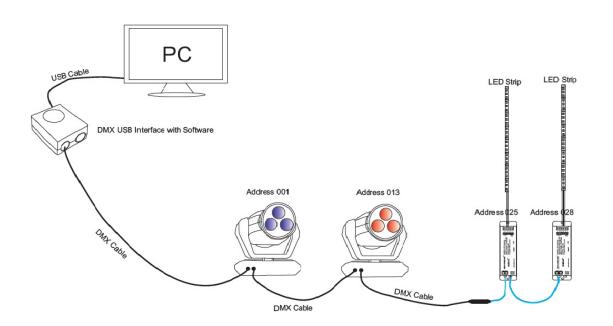

#### Dmx Rgb Led Driver For Mac

Dmx Rgb Led Driver For Mac

LED Tutorials - U9 DMX LED Controller Our ESA (Easy Stand Only) U9 DMX LED Controller is definitely a ideal controller for both first time DMX customers as nicely as advanced lighting designers.. With the capability to manage up to 256 DMX stations in Have Alone setting, or away from the personal computer, this controller will enable you to develop custom illumination moments for 85 RGB Colour changing fittings or 256 solitary color accessories.. A Home windows Personal computer or Macintosh Computer is certainly required to run the ESA (Easy Stand up By yourself) software from the manufacturer, see program requirements below.

- 1. driver easy
- 2. drivers license lyrics
- 3. driverpack

Adhere to the tutorial below for operational teaching of the U9 DMX LED Controller.. Operating in live life mode from a Mac pc or Computer the U9 can control an whole DMX universe or 170 RGB accessories.. Minimum amount computer specifications: